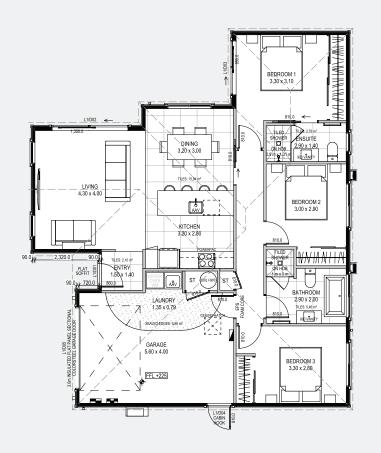

### Ashburton Lot 1 \$625,000

Presenting two new stand-alone 3-bedroom homes in Ashburton, brought to you by Frampton Construction. These homes offer a blend of classic Linea weatherboard style with modern amenities.

#### **Key Features:**

- · Master Bedroom with Ensuite
- Two Tiled Showers
- Stone Benchtop in a Designer Kitchen
- High-Quality Smeg Appliances
- Ducted Heat Pump for Year-Round Comfort
- Insulated Garage and Foundation
- Fully Landscaped Gardens
- Blinds Package Included