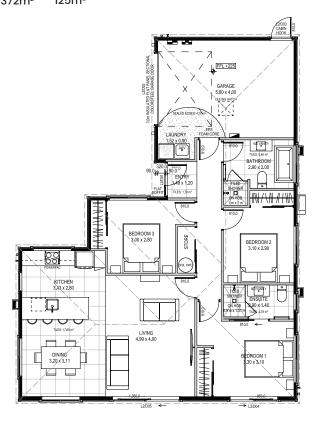

### Ashburton Lot 1 \$625,000

Presenting two new stand-alone 3-bedroom homes in Ashburton, brought to you by Frampton Construction. These homes offer a blend of classic Linea weatherboard style with modern amenities.

#### **Key Features:**

- · Master Bedroom with Ensuite
- Two Tiled Showers
- Stone Benchtop in a Designer Kitchen
- High-Quality Smeg Appliances
- Ducted Heat Pump for Year-Round Comfort
- Insulated Garage and Foundation
- Fully Landscaped Gardens
- Blinds Package Included

## Ashburton Lot 2 \$630,000