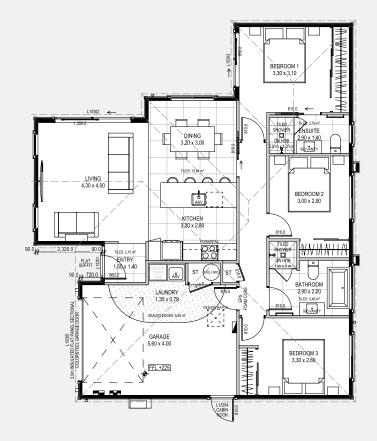

# Ashburton Lot 1 price by negotiation

| Land<br><b>360m</b> ² | House<br><b>122m</b> ² | 3 | 2 | 2 | 1 |
|-----------------------|------------------------|---|---|---|---|

Presenting two new stand-alone 3-bedroom homes in Ashburton, brought to you by Frampton Construction. These homes offer a blend of classic Linea weatherboard style with modern amenities.

#### Key Features:

- Master Bedroom with Ensuite
- Two Tiled Showers
- Stone Benchtop in a Designer Kitchen
- High-Quality Smeg Appliances
- Ducted Heat Pump for Year-Round Comfort
- Insulated Garage and Foundation
- Fully Landscaped Gardens
- Blinds Package Included